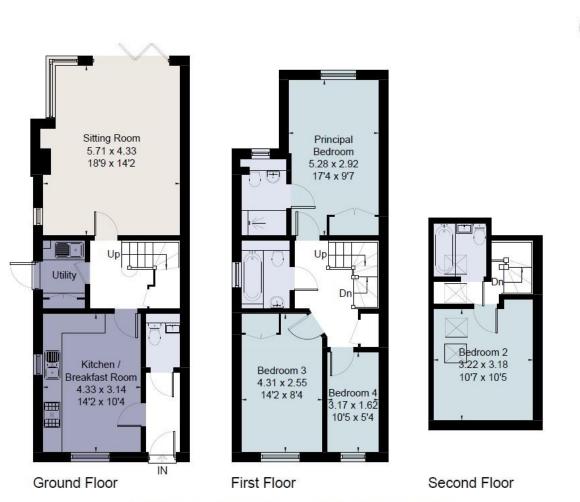

## **3 Highfield Grange, Peaslake, Surrey GU5 9DT**

Approximate Floor Area = 1307 sq ft / 121.4 sq m

Drawn for illustration and identification purposes only by fourwalls-group.com 316423

Every care has been taken with the preparation of this brochure, but complete accuracy cannot be guaranteed. If there is any point, which is of particular importance to you, please obtain professional confirmation. Alternatively, we will be pleased to check the information for you. These Particulars do not constitute a contract or part of a contract. All measurements quoted are approximate. Photographs are reproduced for general information and it cannot be inferred that any item shown is included in the sale.