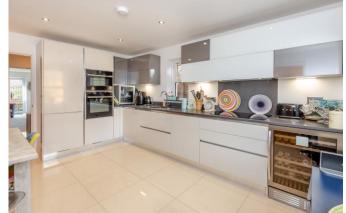

### **Property Description :**

A recently constructed 4 bed, 3 bath semi-detached family home with a good size garden & views within 1/3 mile of the centre of the highly desirable village of Peaslake. Ground floor accommodation comprises an entrance hall with space for coats & boots & wc, a good size kitchen/breakfast room with excellent range of fitted units & integrated oven, microwave & full size dishwasher, gas hob & a wine fridge. An inner lobby with under stairs cupboard leads to a separate utility room with washer/dryer, sink, further storage cupboards & door to side passage & garden. This also leads through to a superb dual aspect sitting room with feature log burner & bi-fold doors leading out to the patio & rear garden. The 1st floor offers a large double bedroom with fitted wardrobes, a 4th single bedroom/dressing room & a family bathroom with bath & wall-mounted shower. A further staircase leads up to the 2nd floor which boasts a further double bedroom set into the eaves & a bathroom. To the front of the property a shared driveway with lawned areas to either side provides access to a private driveway providing off-street parking for 2 cars. There is laurel hedging bordering the road providing privacy & views over fields beyond that. There is gated access to the side of the property leading to the rear paved patio, with steps up to a further raised paved patio & a good size lawned garden. This property offers excellent accommodation, pleasant views to front & rear, a great location & efficient & low cost utilities. No onward chain. Please note that the photos are of the adjacent property (No. 4) which is a mirror image of No. 3 which is for sale.