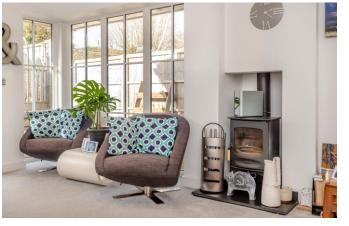

### **Property Description :**

A recently constructed 4 bed, 3 bath semi-detached family home with a good size garden & views within 1/3 mile of the centre of the highly desirable village of Peaslake. Ground floor accommodation comprises an entrance hall with space for coats & boots & wc, a good size kitchen/breakfast room with excellent range of fitted units & integrated oven, microwave & full size dishwasher, gas hob & a wine fridge. An inner lobby with under stairs cupboard leads to a separate utility room with washer/dryer, sink, further storage cupboards & door to side passage & garden. This also leads through to a superb dual aspect sitting room with feature log burner & bi-fold doors leading out to the patio & rear garden. The 1st floor offers a large double bedroom with fitted wardrobes, a 4th single bedroom/dressing room & a family bathroom with bath & wall-mounted shower. A further staircase leads up to the 2nd floor which boasts a further double bedroom set into the eaves & a bathroom. To the front of the property a shared driveway with lawned areas to either side provides access to a private driveway providing off-street parking for 2 cars. There is laurel hedging bordering the road providing privacy & views over fields beyond that. There is gated access to the side of the property leading to the rear paved patio, with steps up to a further raised paved patio & a good size lawned garden. This property offers excellent accommodation, pleasant views to front & rear, a great location & efficient & low cost utilities. No onward chain. Please note that the photos are of the adjacent property (No. 4) which is a mirror image of No. 3 which is for sale.