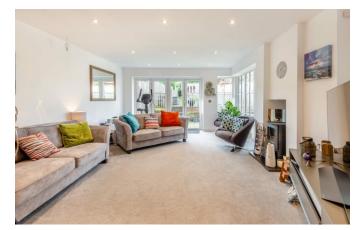

### **Property Description :**

A recently constructed 4 bed, 3 bath semi-detached family home with a good size garden & views within 1/3 mile of the centre of the highly desirable village of Peaslake. Ground floor accommodation comprises an entrance hall with space for coats & boots & wc, a good size kitchen/breakfast room with excellent range of fitted units & integrated oven, microwave & full size dishwasher, gas hob & a wine fridge. An inner lobby with under stairs cupboard leads to a separate utility room with washer/dryer, sink, further storage cupboards & door to side passage & garden. This also leads through to a superb dual aspect sitting room with feature log burner & bi-fold doors leading out to the patio & rear garden. The 1st floor offers a large double bedroom with fitted wardrobes, a 4th single bedroom/dressing room & a family bathroom with bath & wall-mounted shower. A further staircase leads up to the 2nd floor which boasts a further double bedroom set into the eaves & a bathroom. To the front of the property a shared driveway with lawned areas to either side provides access to a private driveway providing off-street parking for 2 cars. There is laurel hedging bordering the road providing privacy & views over fields beyond that. There is gated access to the side of the property leading to the rear paved patio, with steps up to a further raised paved patio & a good size lawned garden. This property offers excellent accommodation, pleasant views to front & rear, a great location & efficient & low cost utilities. No onward chain. Please note that the photos are of the adjacent property (No. 4) which is a mirror image of No. 3 which is for sale.