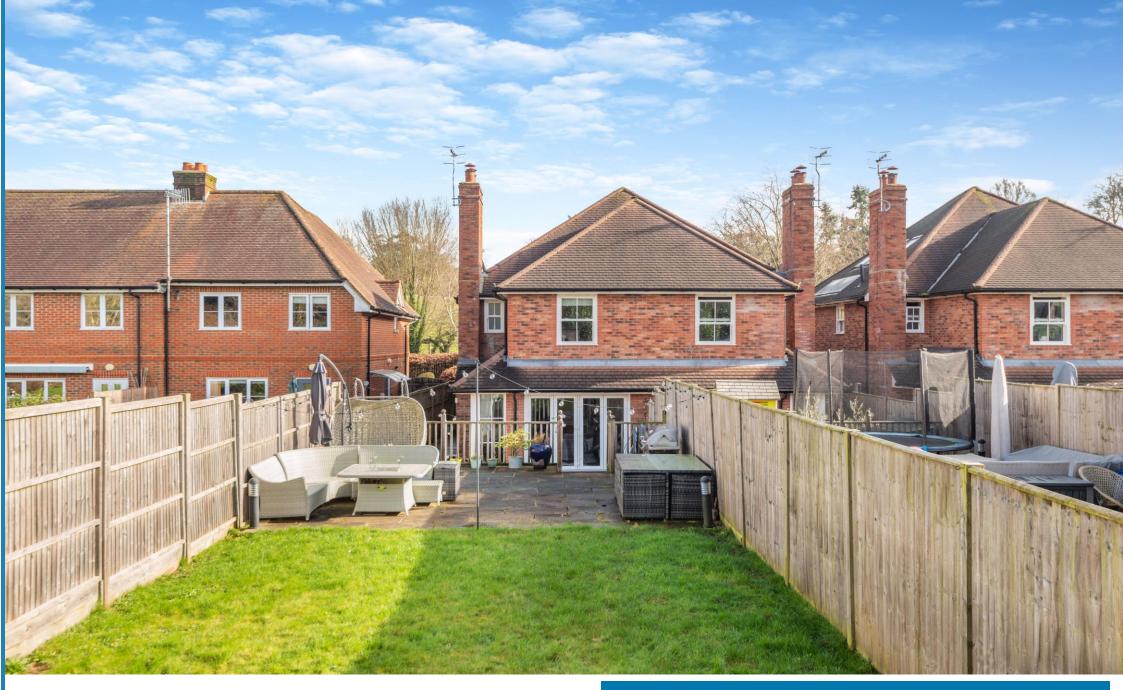

### **Property Description :**

A recently constructed 4 bed, 3 bath semi-detached family home with a good size garden & views within 1/3 mile of the centre of the highly desirable village of Peaslake. Ground floor accommodation comprises an entrance hall with space for coats & boots & wc, a good size kitchen/breakfast room with excellent range of fitted units & integrated oven, microwave & full size dishwasher, gas hob & a wine fridge. An inner lobby with under stairs cupboard leads to a separate utility room with washer/dryer, sink, further storage cupboards & door to side passage & garden. This also leads through to a superb dual aspect sitting room with feature log burner & bi-fold doors leading out to the patio & rear garden. The 1st floor offers a large double bedroom with fitted wardrobes, a 4th single bedroom/dressing room & a family bathroom with bath & wall-mounted shower. A further staircase leads up to the 2nd floor which boasts a further double bedroom set into the eaves & a bathroom. To the front of the property a shared driveway with lawned areas to either side provides access to a private driveway providing off-street parking for 2 cars. There is laurel hedging bordering the road providing privacy & views over fields beyond that. There is gated access to the side of the property leading to the rear paved patio, with steps up to a further raised paved patio & a good size lawned garden. This property offers excellent accommodation, pleasant views to front & rear, a great location & efficient & low cost utilities. No onward chain. Please note that the photos are of the adjacent property (No. 4) which is a mirror image of No. 3 which is for sale.