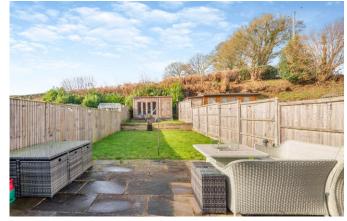

### **Property Description :**

A recently constructed 4 bed, 3 bath semi-detached family home with a good size garden & views within 1/3 mile of the centre of the highly desirable village of Peaslake. Ground floor accommodation comprises an entrance hall with space for coats & boots & wc, a good size kitchen/breakfast room with excellent range of fitted units & integrated oven, microwave & full size dishwasher, gas hob & a wine fridge. An inner lobby with under stairs cupboard leads to a separate utility room with washer/dryer, sink, further storage cupboards & door to side passage & garden. This also leads through to a superb dual aspect sitting room with feature log burner & bi-fold doors leading out to the patio & rear garden. The 1st floor offers a large double bedroom with fitted wardrobes, a 4th single bedroom/dressing room & a family bathroom with bath & wall-mounted shower. A further staircase leads up to the 2nd floor which boasts a further double bedroom set into the eaves & a bathroom. To the front of the property a shared driveway with lawned areas to either side provides access to a private driveway providing off-street parking for 2 cars. There is laurel hedging bordering the road providing privacy & views over fields beyond that. There is gated access to the side of the property leading to the rear paved patio, with steps up to a further raised paved patio & a good size lawned garden. This property offers excellent accommodation, pleasant views to front & rear, a great location & efficient & low cost utilities. No onward chain. Please note that the photos are of the adjacent property (No. 4) which is a mirror image of No. 3 which is for sale.